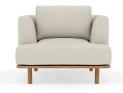

# Anika Armchair



#### Materials:

Timber:

100% Solid American Oak Clear Satin Lacquer

Wood is a natural material so each piece will be unique, telling a different story of the condition it grew in. There will be colour and grain variation.



Solid American Oak

## Fill:

Back Cushions: Down | Polyester fill mix Seat Cushions: Medium softness foam | Topped with down + Polyester fill mix | Polyester Fibre Wrap

## Fabric:

Poly-Cotton: Bone White | Coal Grey | Steel Grey 69% Polyester, 16% Acrylic, 10% Cotton, 3% Nylon 2% Viscose 480GSM

## Polyester: Olive Green

100% Polyester 420 GSM

## Care:

## Timber:

Enhance the longevity and natural beauty of the timber by regularly dusting it and using cleaning products specifically designed for use on wood. Protect the wood from direct heat sources, sudden t