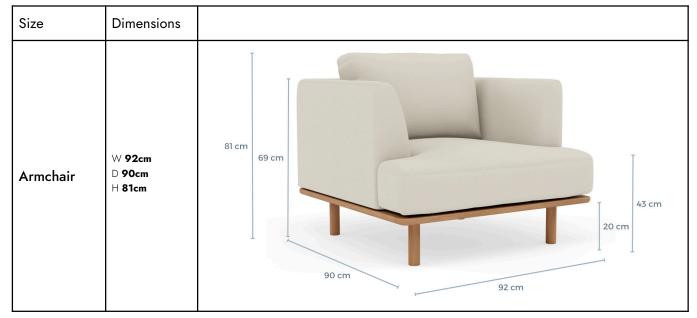

Bone White | Coal Grey | Steel Grey 69% Polyester, 16% Acrylic, 10% Cotton, 3% Nylon 2% Viscose 480GSM

## Polyester: Olive Green

100% Polyester 420 GSM

## Care:

## Timber:

Enhance the longevity and natural beauty of the timber by regularly dusting it and using cleaning products specifically designed for use on wood. Protect the wood from direct heat sources, sudden temperature changes, and prevent excessive moisture exposure. Over time, the colour of real wood may naturally change, and exposure to UV light may accelerate this process.

#### Fabric:

Covers can be removed. Do not machine wash. Special upholstery cleaning only. Fabric protector sprays will limit stain absorption and should be reapplied after cleaning or every 6 months. Mud or dirt is best left to dry then vacuumed.





## IconByDesign