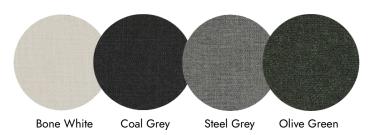

## Fabric:

Poly-Cotton: Bone White | Coal Grey | Steel Grey 69% Polyester, 16% Acrylic, 10% Cotton, 3% Nylon 2% Viscose 480GSM

## Polyester: Olive Green

100% Polyester 420 GSM