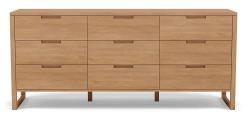

### Bruno Bedroom Storage

## Bruno Bedroom Storage

| 5 Drawer Chest | W 110cm<br>D <b>52</b> cm<br>H <b>116.8cm</b>      | 116.8 cm 110 cm | ✓        | X      |
|----------------|----------------------------------------------------|-----------------|----------|--------|
| Size           | Dimensions                                         | Chest           | Oak      | Walnut |
| 9 Drawer Chest | W <b>200cm</b><br>D <b>52cm</b><br>H <b>83.8cm</b> | 83.8 cm 200 cm  | <b>√</b> | х      |