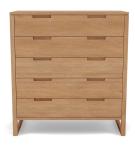

## Bruno Bedroom Storage

| 5 Drawer Chest | W 110cm<br>D <b>52</b> cm<br>H <b>116.8cm</b>      | 116.8 cm 110 cm | ✓        | X      |
|----------------|----------------------------------------------------|-----------------|----------|--------|
| Size           | Dimensions                                         | Chest           | Oak      | Walnut |
| 9 Drawer Chest | W <b>200cm</b><br>D <b>52cm</b><br>H <b>83.8cm</b> | 83.8 cm 200 cm  | <b>√</b> | х      |