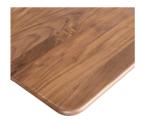

### **Materials:**

Solid American Oak or

Solid American Walnut

Rear and Side panels: Engineered panels

Pine Drawer Interior | Soft close drawer runners

Satin finish water-based PU lacquer

Solid American **Walnut** 

Wood is a natural material so each piece will be unique, telling a different story of the condition it grew in. There will be colour and grain variation.