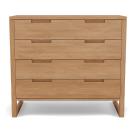

# Bruno Bedroom Storage

| 2 Drawer       | W <b>50</b> cm<br>D <b>42</b> cm<br>H <b>47</b> cm | 47 cm 42 cm 50 cm      | 1        | <b>√</b> |
|----------------|----------------------------------------------------|------------------------|----------|----------|
| Size           | Dimensions                                         | XL Bedside Table       | Oak      | Walnut   |
| XL 1 Drawer    | W <b>60cm</b><br>D <b>47cm</b><br>H <b>61.5cm</b>  | 61.5 cm 60 cm          | 1        | V        |
| XL 2 Drawer    | W <b>60cm</b><br>D <b>47cm</b><br>H <b>61.5cm</b>  | 61.5 cm<br>47 cm 60 cm | <b>√</b> | <b>√</b> |
| 4 Drawer Chest | W 100cm<br>D 48cm<br>H 89cm                        | 89 cm 100 cm 16.5 cm   | /        | V        |