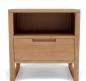

Comes fully assembled.

| Size     | Dimensions                                      | Bedside Table     | Oak | Walnut   |
|----------|-------------------------------------------------|-------------------|-----|----------|
| 1 Drawer | W <b>42cm</b><br>D <b>35cm</b><br>H <b>49cm</b> | 49 cm 13 cm 42 cm | ✓   | <b>✓</b> |