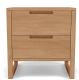

# Bruno Bedroom Storage

| 2 Drawer       | W <b>50</b> cm<br>D <b>42</b> cm<br>H <b>47</b> cm | 47 cm 42 cm 50 cm      | 1        | <b>√</b> |
|----------------|----------------------------------------------------|------------------------|----------|----------|
| Size           | Dimensions                                         | XL Bedside Table       | Oak      | Walnut   |
| XL 1 Drawer    | W <b>60cm</b><br>D <b>47cm</b><br>H <b>61.5cm</b>  | 61.5 cm 60 cm          | 1        | V        |
| XL 2 Drawer    | W <b>60cm</b><br>D <b>47cm</b><br>H <b>61.5cm</b>  | 61.5 cm<br>47 cm 60 cm | <b>√</b> | <b>√</b> |
| 4 Drawer Chest | W 100cm<br>D 48cm<br>H 89cm                        | 89 cm 100 cm 16.5 cm   | /        | V        |