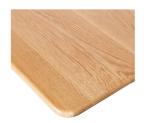

### **Materials:**

Solid American Oak or

Solid American Walnut

Rear and Side panels: Engineered panels

Pine Drawer Interior | Soft close drawer runners

Satin finish water-based PU lacquer

Solid American **Walnut** 

Wood is a natural material so each piece will be unique, telling a different story of the condition it grew in. There will be colour and grain variation.