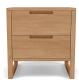

# Bruno Bedroom Storage

|                |                                                    | <u> </u>               |     |          |
|----------------|----------------------------------------------------|------------------------|-----|----------|
| 2 Drawer       | W <b>50</b> cm<br>D <b>42</b> cm<br>H <b>47</b> cm | 47 cm 50 cm            | 1   | V        |
| Size           | Dimensions                                         | XL Bedside Table       | Oak | Walnut   |
| XL 1 Drawer    | W <b>60cm</b><br>D <b>47cm</b><br>H <b>61.5cm</b>  | 61.5 cm 60 cm          | 1   | X        |
| XL 2 Drawer    | W 60cm<br>D 47cm<br>H 61.5cm                       | 61.5 cm<br>47 cm 60 cm | 1   | x        |
| 4 Drawer Chest | W 100cm<br>D 48cm<br>H 89cm                        | 89 cm 100 cm 16.5 cm   | /   | <b>√</b> |