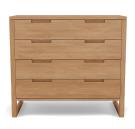

# Bruno Bedroom Storage

|                |                                                    | <u> </u>               |     |          |
|----------------|----------------------------------------------------|------------------------|-----|----------|
| 2 Drawer       | W <b>50</b> cm<br>D <b>42</b> cm<br>H <b>47</b> cm | 47 cm 50 cm            | 1   | V        |
| Size           | Dimensions                                         | XL Bedside Table       | Oak | Walnut   |
| XL 1 Drawer    | W <b>60cm</b><br>D <b>47cm</b><br>H <b>61.5cm</b>  | 61.5 cm 60 cm          | 1   | X        |
| XL 2 Drawer    | W 60cm<br>D 47cm<br>H 61.5cm                       | 61.5 cm<br>47 cm 60 cm | 1   | x        |
| 4 Drawer Chest | W 100cm<br>D 48cm<br>H 89cm                        | 89 cm 100 cm 16.5 cm   | /   | <b>√</b> |