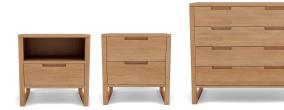

## Bruno Bedroom Storage

Materials: 100% Solid American Oak or 100% Solid American Walnut

Pine Drawer Interior | Soft close drawer runners Satin finish water-based PU lacquer

Solid American **Oak** 

Solid American Walnut

Comes fully assembled.

| Size     | Dimensions                                      | Bedside Table | Oak                  | Walnut   |
|----------|-------------------------------------------------|---------------|----------------------|----------|
| 1 Drawer | W 42cm<br>D 35cm<br>H 49cm                      | 49 cm         | <ul> <li></li> </ul> | <b>,</b> |
| 2 Drawer | ₩ <b>50cm</b><br>D <b>42cm</b><br>H <b>47cm</b> | 47 cm         | <ul> <li></li> </ul> | •        |