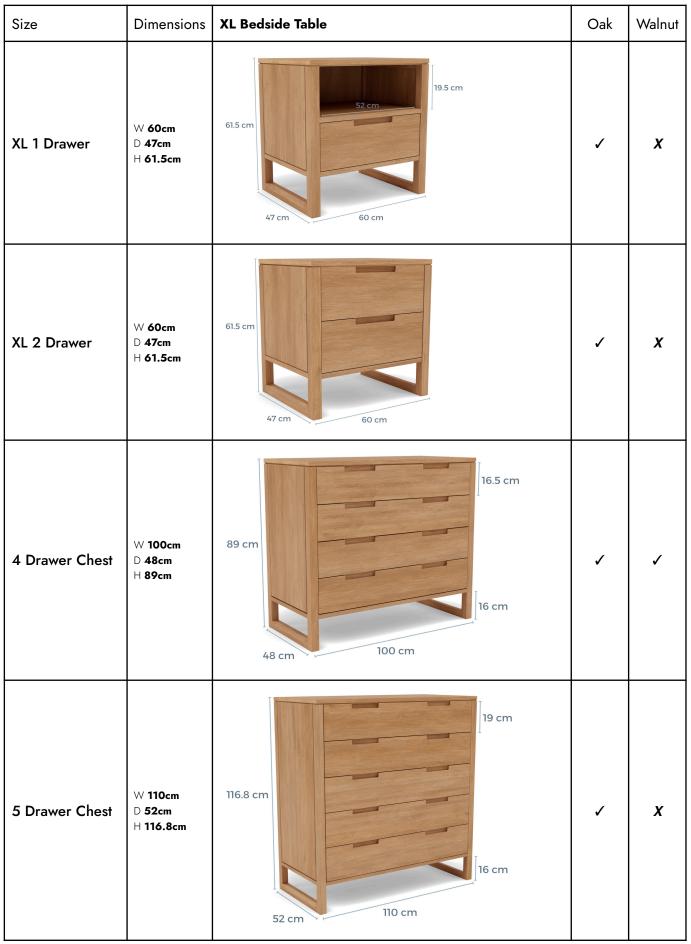

Comes fully assembled.

| Size     | Dimensions                                      | Bedside Table | Oak                  | Walnut   |
|----------|-------------------------------------------------|---------------|----------------------|----------|
| 1 Drawer | W 42cm<br>D 35cm<br>H 49cm                      | 49 cm         | <ul> <li></li> </ul> | <b>,</b> |
| 2 Drawer | ₩ <b>50cm</b><br>D <b>42cm</b><br>H <b>47cm</b> | 47 cm         | <ul> <li></li> </ul> | •        |