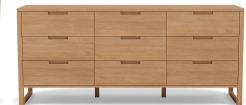

## Bruno Bedroom Storage

| Size           | Dimensions                    | Chest                     | Oak | Walnut |
|----------------|-------------------------------|---------------------------|-----|--------|
| 9 Drawer Chest | W 200cm<br>D 52cm<br>H 83.8cm | 83.8 cm<br>52 cm<br>16 cm | ~   | x      |