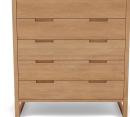

## Bruno Bedroom Storage

Materials: 100% Solid American Oak or 100% Solid American Walnut

Pine Drawer Interior | Soft close drawer runners Satin finish water-based PU lacquer

Solid American **Oak** 

Solid American Walnut