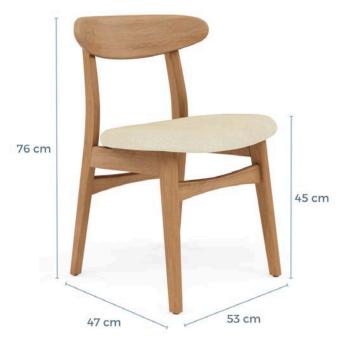

op Grain, High Class Smooth Finish

#### Fabric



Black

Cream Tan

Green

#### **Timber Seat**



Grey

# Care:

#### Timber:

Enhance the longevity and natural beauty of the timber by regularly dusting it and using cleaning products specifically designed for use on wood. Protect the wood from direct heat sources, sudden temperature changes, and prevent excessive moisture exposure. Over time, the colour of real wood may naturally change, and exposure to UV light may accelerate this process.

## Fabric:

Fabric protector sprays will limit stain absorption and should be reapplied after cleaning or every 6 months. Mud or dirt is best left to dry then vacuumed.

## Leather:

Should liquid be spilled on the leather, wipe off quickly. We recommend the use of a leather moisturiser each month.



**IconByDesign**