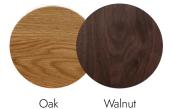

#### Timber:

Solid American Oak or Solid American Walnut

Wood is a natural material so each piece will be unique, telling a different story of the condition it grew in. There will be colour and grain variation.

Solid American Walnut