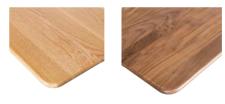

#### Timber:

Solid American Oak or Solid American Walnut

Wood is a natural material so each piece will be unique, telling a different story of the condition it grew in. There will be colour and grain variation.