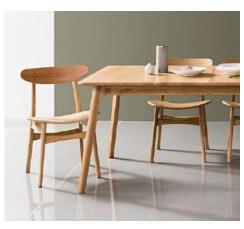

## Magnus - Dining Table - Extension Table

Available in other shapes: Rectangle, Round, Oval and Square

- Scandinavian inspired design
- Table has a sense of balance and harmony with no over design elements
- Soft rounded edges
- Solid American Oak or Solid American Walnut
- One of high-grade furniture's most coveted materials

## **HENRIK Chair**

## ASTRID, NESTOR, STEFAN Chair

Magnus Extension 160 -200 x 90 CLOSED - Comfortable x 6 EXTENDED - Cosy x 10

Magnus Extension 160 -200 x 90 CLOSED - Cosy x 6 EXTENDED - Comfortable x 8

Magnus Extension 180 -230 x 100 CLOSED - Cosy x 8 EXTENDED - Comfortable x 10