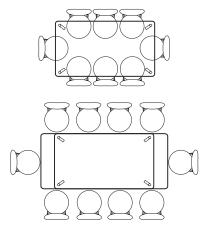

## **Magnus Extension - Chair Placement Configuration**

## ASTRID, NESTOR, STEFAN Chair

Magnus Extension 160 -200 x 90 CLOSED - Comfortable x 6 EXTENDED - Cosy x 10

Magnus Extension 160 -200 x 90 CLOSED - Cosy x 6 EXTENDED - Comfortable x 8

Magnus Extension 180 -230 x 100 CLOSED - Cosy x 8 EXTENDED - Comfortable x 10

Magnus Extension 180 -230 x 100 CLOSED - Comfortable x 6 EXTENDED - Cosy x 10