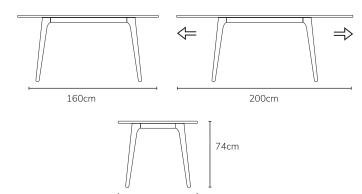

90cm

- Great for structural strength and wearing surfaces
- A choice material for high-end furniture, favoured for its exquisite natural wood patterns
- Assembly required

| IMAGE |             | DIMENSIONS                    | PRODUCT DESCRIPTION                           | OAK    | WALNUT |
|-------|-------------|-------------------------------|-----------------------------------------------|--------|--------|
| 74cm  | 90cm [74cm] | W160 to 200<br>x D90 x H74cm  | Magnus Extension Dining Table<br>160 to 200cm | OW1382 | OW1383 |
| 74cm  | 74cm        | W180 to 230<br>x D100 x H74cm | Magnus Extension Dining Table<br>180 to 230cm | OW1384 | OW1385 |