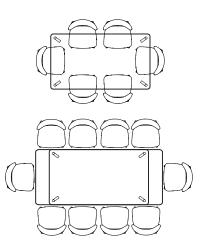

## **Magnus Extension - Chair Placement Configuration**

## **HENRIK Chair**

## ASTRID, NESTOR, STEFAN Chair

Magnus Extension 160 -200 x 90 CLOSED - Comfortable x 6 EXTENDED - Cosy x 10

Magnus Extension 160 -200 x 90 CLOSED - Cosy x 6 EXTENDED - Comfortable x 8

Magnus Extension 180 -230 x 100 CLOSED - Cosy x 8 EXTENDED - Comfortable x 10

Magnus Extension 180 -230 x 100 CLOSED - Comfortable x 6 EXTENDED - Cosy x 10