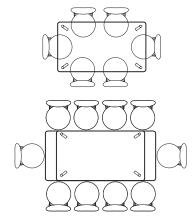

## **Magnus Extension - Chair Placement Configuration**

## ASTRID, NESTOR, STEFAN Chair

Magnus Extension 160 -200 x 90 CLOSED - Comfortable x 6 EXTENDED - Cosy x 10

Magnus Extension 160 -200 x 90 CLOSED - Cosy x 6 EXTENDED - Comfortable x 8

Magnus Extension 180 -230 x 100 CLOSED - Cosy x 8 EXTENDED - Comfortable x 10

Magnus Extension 180 -230 x 100 CLOSED - Comfortable x 6 EXTENDED - Cosy x 10