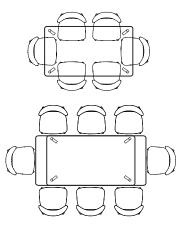

## **Magnus Extension - Chair Placement Configuration**

## **HENRIK Chair**

## ASTRID, NESTOR, STEFAN Chair

Magnus Extension 160 -200 x 90 CLOSED - Comfortable x 6 EXTENDED - Cosy x 10

Magnus Extension 160 -200 x 90 CLOSED - Cosy x 6 EXTENDED - Comfortable x 8

Magnus Extension 180 -230 x 100 CLOSED - Cosy x 8 EXTENDED - Comfortable x 10

Magnus Extension 180 -230 x 100 CLOSED - Comfortable x 6 EXTENDED - Cosy x 10