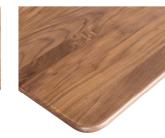

Solid American Oak

Solid American Walnut

Wood is a natural material so each piece will be unique, telling a different story of the condition it grew in. There will be colour and grain variation.