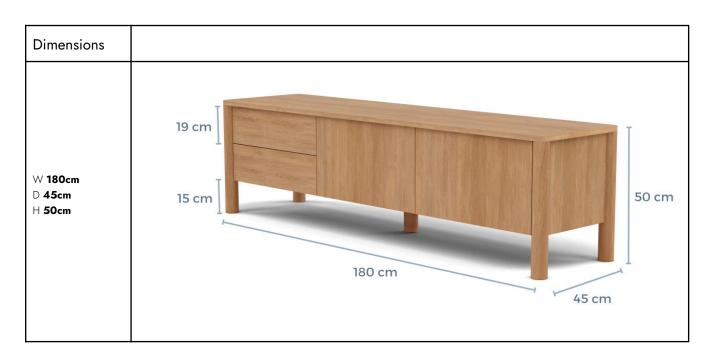

r plywood: shelf, back panel | Plywood: drawer base Push-to-open side mount runners | Push-to-open door catch



Solid American Oak



Solid American Walnut

Wood is a natural material so each piece will be unique, telling a different story of the condition it grew in. There will be colour and grain variation.

## Care:

Enhance the longevity and natural beauty of your timber by regularly dusting it and using cleaning products specifically designed for use on wood. To keep your timber looking its best, protect it from direct heat sources and sudden temperature changes, and swiftly clean up any spills or condensation to prevent excessive moisture exposure. Over time, the colour of real wood may naturally change, and exposure to UV light may accelerate this process.

Comes fully assembled.