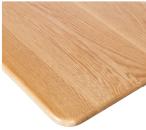

Solid American Oak

Solid American Walnut

Wood is a natural material so each piece will be unique, telling a different story of the condition it grew in. There will be colour and grain variation.