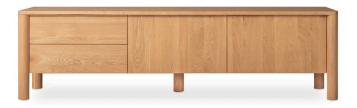

## Olivia Entertainment Unit

## **Materials:**

**Solid American Oak - grade A:** legs, top surface, side panels, front rails, drawer fronts, doors

Satin finish water-based PU lacquer

Felt: top drawer lining | Pine: drawer sides

Veneer plywood: shelf, back panel | Plywood: drawer base Push-to-open side mount runners | Push-to-open door catch