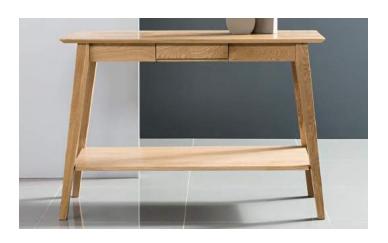

## Jolanda - Console

Also available as a Desk, Bedroom Suite, Bed and Dining Table

- Timeless elegant design
- Angled top finish
- Single small drawer
- Tapered timber legs
- Removal bottom shelf

- Solid American Oak or American Walnut
- One of high-grade furniture's most coveted materials. Great for structural strength and wearing surfaces
- High Quality Materials & Construction
- Assembly required