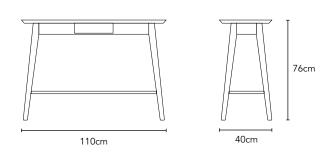

| IMAGE      | DIMENSIONS        | PRODUCT DESCRIPTION | CODE<br>OAK | CODE<br>WALNUT |
|------------|-------------------|---------------------|-------------|----------------|
| 110cm 76cm | W110 x D40x H76cm | Jolanda Console     | OW1236      | OW1257         |