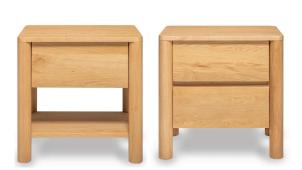

## Olivia Bedroom Storage

| Size     | Dimensions                                         | Bedside                 |
|----------|----------------------------------------------------|-------------------------|
| 1 Drawer | W <b>55</b> cm<br>D <b>40</b> cm<br>H <b>54</b> cm | 20 cm 54 cm 55 cm 40 cm |
| 2 Drawer | W <b>55</b> cm<br>D <b>40</b> cm<br>H <b>54</b> cm | 18 cm 54 cm             |