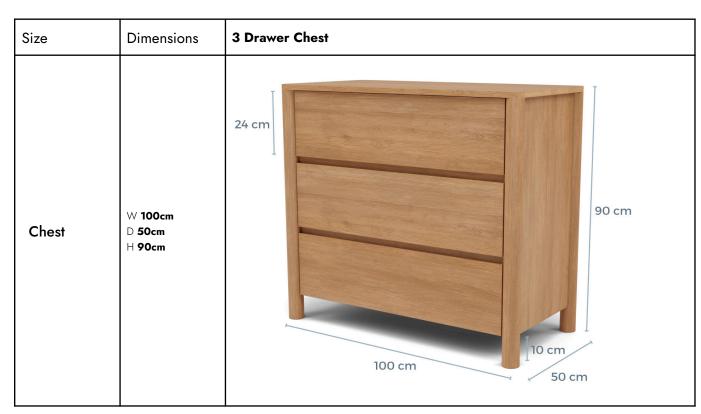

ning | Pine: drawer sides Engineered timber: back panel, drawer base Soft close side mount runners Satin finish water-based PU lacquer



Solid American Oak

Wood is a natural material so each piece will be unique, telling a different story of the condition it grew in. There will be colour and grain variation.

## Care:

Enhance the longevity and natural beauty of your timber by regularly dusting it and using cleaning products specifically designed for use on wood. To keep your timber looking its best, protect it from direct heat sources and sudden temperature changes, and swiftly clean up any spills or condensation to prevent excessive moisture exposure. Over time, the colour of real wood may naturally change, and exposure to UV light may accelerate this process.

Comes fully assembled.





## Olivia Bedroom Storage

| Size     | Dimensions                                         | Bedside                 |
|----------|----------------------------------------------------|-------------------------|
| 1 Drawer | W <b>55</b> cm<br>D <b>40</b> cm<br>H <b>54</b> cm | 20 cm 54 cm 55 cm 40 cm |
| 2 Drawer | W <b>55</b> cm<br>D <b>40</b> cm<br>H <b>54</b> cm | 18 cm 54 cm             |