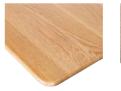

#### Timber:

Solid American Oak or Solid American Walnut

Wood is a natural material so each piece will be unique, telling a different story of the condition it grew in. There will be colour and grain variation.

Solid American Oak

Solid American Walnut