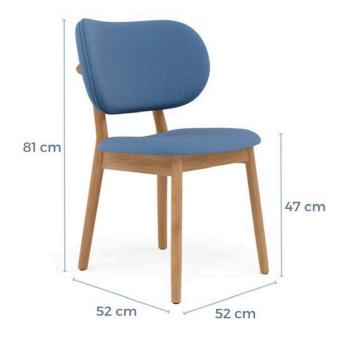

an Walnut

# Fabric:

Fabric - 100% Polyester 380GSM - Performance Treated

Velvet - 100% Polyester 360GSM

Eco Velvet - 100% Recycled Polyester 390GSM

#### **Fabric**



Denim Blue Forest Green Dove Grey Graphite Grey



# Leather





#### Care:

# Timber:

Enhance the longevity and natural beauty of the timber by regularly dusting it and using cleaning products specifically designed for use on wood. Protect the wood from direct heat sources, sudden temperature changes, and prevent excessive moisture exposure. Over time, the colour of real wood may naturally change, and exposure to UV light may accelerate this process.

# Fabric:

Fabric protector sprays will limit stain absorption and should be reapplied after cleaning or every 6 months. Mud or dirt is best left to dry then vacuumed.