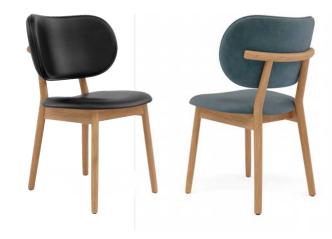

# Olivia Dining Chair

# Fabric:

Fabric - 100% Polyester 380GSM - Performance Treated

Velvet - 100% Polyester 360GSM

Eco Velvet - 100% Recycled Polyester 390GSM