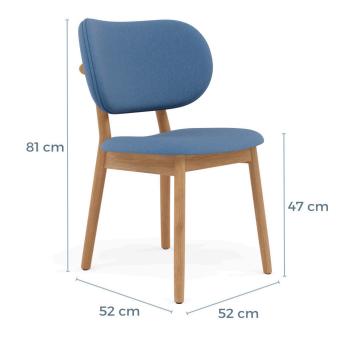

lnut

#### Fabric:

Fabric - 100% Polyester 380GSM - Performance Treated

Velvet - 100% Polyester 360GSM

Eco Velvet - 100% Recycled Polyester 390GSM

#### **Fabric**



Denim Blue Forest Green Dove Grey Graphite Grey



# Leather





#### Care:

## Timber:

Enhance the longevity and natural beauty of the timber by regularly dusting it and using cleaning products specifically designed for use on wood. Protect the wood from direct heat sources, sudden temperature changes, and prevent excessive moisture exposure. Over time, the colour of real wood may naturally change, and exposure to UV light may accelerate this process.

## Fabric:

Fabric protector sprays will limit stain absorption and should be reapplied after cleaning or every 6 months. Mud or dirt is best left to dry then vacuumed.