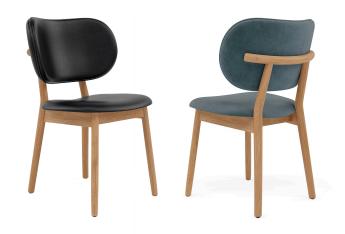

# Olivia Dining Chair

#### Fabric:

Fabric - 100% Polyester 380GSM - Performance Treated

Velvet - 100% Polyester 360GSM

Eco Velvet - 100% Recycled Polyester 390GSM

#### **Fabric**

Denim Blue Forest Green Dove Grey Graphite Grey