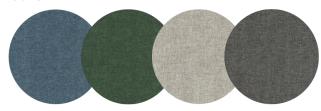

# Olivia Dining Chair

# Materials:

#### Timber:

Solid American Oak or Solid American Walnut

Wood is a natural material so each piece will be unique, telling a different story of the condition it grew in. There will be colour and grain variation.



Solid American Oak

Solid American Walnut

#### Fabric:

Fabric - 100% Polyester 380GSM - Performance Treated

Velvet - 100% Polyester 360GSM

Eco Velvet - 100% Recycled Polyester 390GSM

#### **Fabric**



Denim Blue Forest Green Dove Grey Graphite Grey



# Leather





#### Care:

## Timber:

Enhance the longevity and natural beauty of the timber by regularly dusting it and using cleaning products specifically designed for use on wood. Protect the wood from direct heat sources, sudden temperature changes, and prevent excessive moisture exposure. Over time, the colour of real wood may naturally change, and exposure to UV light may accelerate this process.

## Fabric:

Fabric protector sprays will limit stain absorption and should be reapplied after cleaning or every 6 months. Mud or dirt is best left to dry then vacuumed.