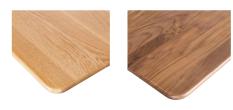

#### Timber:

Solid American Oak or Solid American Walnut

Wood is a natural material so each piece will be unique, telling a different story of the condition it grew in. There will be colour and grain variation.

Solid American Oak

Solid American Walnut