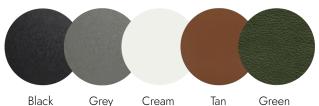

# Olivia Dining Chair

# Materials:

#### Timber:

Solid American Oak or Solid American Walnut

Wood is a natural material so each piece will be unique, telling a different story of the condition it grew in. There will be colour and grain variation.



Solid American Oak

Solid American Walnut

#### Fabric:

Fabric - 100% Polyester 380GSM - Performance Treated

Velvet - 100% Polyester 360GSM

Eco Velvet - 100% Recycled Polyester 390GSM

#### **Fabric**



Denim Blue Forest Green Dove Grey Graphite Grey



# Leather





#### Care:

## Timber:

Enhance the longevity and natural beauty of the timber by regularly dusting it and using cleaning products specifically designed for use on wood. Protect the wood from direct heat sources, sudden temperature changes, and prevent excessive moisture exposure. Over time, the colour of real wood may naturally change, and exposure to UV light may accelerate this process.

## Fabric:

Fabric protector sprays will limit stain absorption and should be reapplied after cleaning or every 6 months. Mud or dirt is best left to dry then vacuumed.