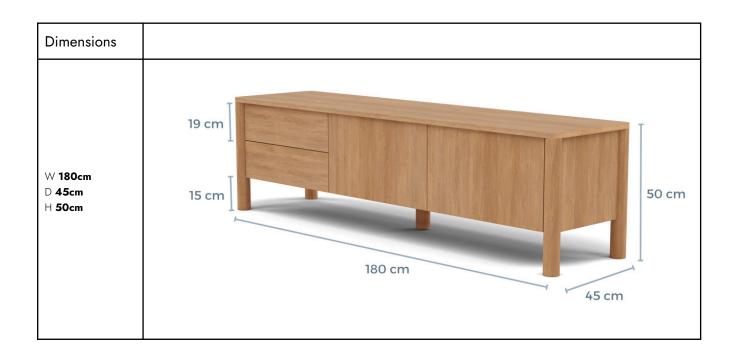

Pine: drawer sides

Veneer plywood: shelf, back panel | Plywood: drawer base Push-to-open side mount runners | Push-to-open door catch



Solid American Oak

Wood is a natural material so each piece will be unique, telling a different story of the condition it grew in. There will be colour and grain variation.

## Care:

Enhance the longevity and natural beauty of your timber by regularly dusting it and using cleaning products specifically designed for use on wood. To keep your timber looking its best, protect it from direct heat sources and sudden temperature changes, and swiftly clean up any spills or condensation to prevent excessive moisture exposure. Over time, the colour of real wood may naturally change, and exposure to UV light may accelerate this process.

Comes fully assembled.