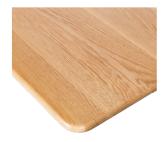

Solid American Oak

Wood is a natural material so each piece will be unique, telling a different story of the condition it grew in. There will be colour and grain variation.