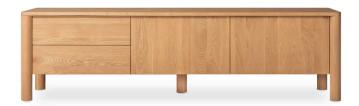

## Olivia Entertainment Unit

## **Materials:**

**Solid American Oak - grade A:** legs, top surface, side panels, front rails, drawer fronts, doors

Satin finish water-based PU lacquer

Felt: top drawer lining | Pine: drawer sides

Veneer plywood: shelf, back panel | Plywood: drawer base Push-to-open side mount runners | Push-to-open door catch