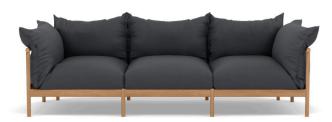

# Olivia Sofa Range



#### Materials:

Timber: 100% Solid American Oak

Clear Satin Lacquer

Wood is a natural material so each piece will be unique, telling a different story of the condition it grew in. There will be colour and grain variation.



Solid American Oak

## Fill:

Polycotton fibre fill, medium density & high density foam

## Fabric:

**Dual Weave: Granite Grey** | Soft Grey 100% Polyester 449 GSM

Natural Velvet: Sand Beige 75% Cotton, 25% Linen 350 GSM

#### **Care:** Timber:

Enhance the longevity and natural beauty of the timber by regularly dusting it and using cleaning products specifically designed for use on wood. Protect the wood from direct heat sources, sudden temperature changes, and prevent excessive moisture exposure. Over time, the colour of real wood may naturally change, and exp