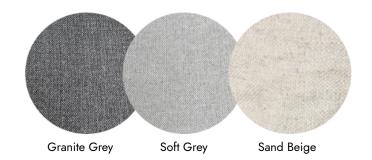

## Fabric:

**Dual Weave: Granite Grey** | Soft Grey 100% Polyester 449 GSM

Natural Velvet: Sand Beige 75% Cotton, 25% Linen 350 GSM