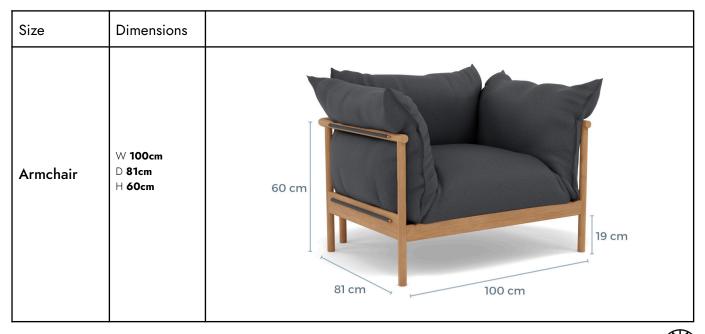

olyester 449 GSM

Natural Velvet: Sand Beige 75% Cotton, 25% Linen 350 GSM

#### **Care:** Timber:

Enhance the longevity and natural beauty of the timber by regularly dusting it and using cleaning products specifically designed for use on wood. Protect the wood from direct heat sources, sudden temperature changes, and prevent excessive moisture exposure. Over time, the colour of real wood may naturally change, and exposure to UV light may accelerate this process.

#### Fabric:

The covers can be removed and changed seasonally, with some covers available to purchase separately. Do not machine wash. Special upholstery cleaning only. Fabric protector sprays will limit stain absorption and should be reapplied after cleaning or every 6 months. Mud or dirt is best left to dry then vacuumed.





IconByDesign

# Olivia Sofa Range