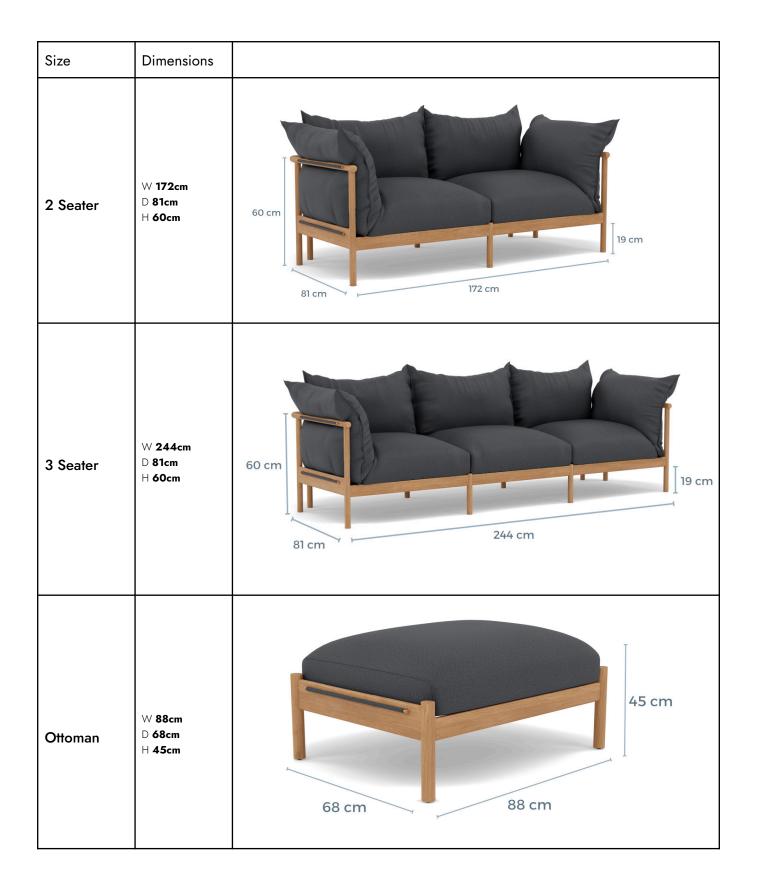

d Beige 75% Cotton, 25% Linen 350 GSM

#### **Care:** Timber:

Enhance the longevity and natural beauty of the timber by regularly dusting it and using cleaning products specifically designed for use on wood. Protect the wood from direct heat sources, sudden temperature changes, and prevent excessive moisture exposure. Over time, the colour of real wood may naturally change, and exposure to UV light may accelerate this process.

#### Fabric:

The covers can be removed and changed seasonally, with some covers available to purchase separately. Do not machine wash. Special upholstery cleaning only. Fabric protector sprays will limit stain absorption and should be reapplied after cleaning or every 6 months. Mud or dirt is best left to dry then vacuumed.





IconByDesign

# Olivia Sofa Range