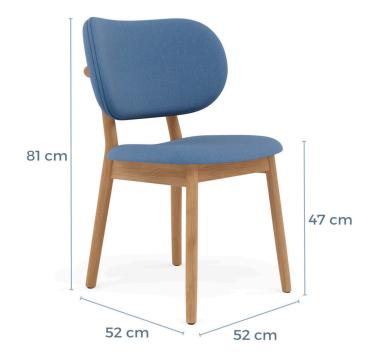

the condition it grew in. There will be colour and grain variation.





Solid American Oak

Solid American Walnut

## Fabric:

Fabric - 100% Polyester 380GSM - Performance Treated

Velvet - 100% Polyester 360GSM

## Care:

#### Timber:

Enhance the longevity and natural beauty of the timber by regularly dusting it and using cleaning products specifically designed for use on wood. Protect the wood from direct heat sources, sudden temperature changes, and prevent excessive moisture exposure. Over time, the colour of real wood may naturally change, and exposure to UV light may accelerate this process.

#### Fabric:

Fabric protector sprays will limit stain absorption and should be reapplied after cleaning or every 6 months. Mud or dirt is best left to dry then vacuumed.

#### \_ . .