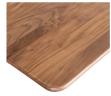

## Timber:

Solid American Oak or Solid American Walnut

Wood is a natural material so each piece will be unique, telling a different story of the condition it grew in. There will be colour and grain variation.

Solid American Oak

Solid American Walnut