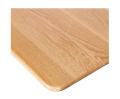

## Timber:

Solid American Oak or Solid American Walnut

Wood is a natural material so each piece will be unique, telling a different story of the condition it grew in. There will be colour and grain variation.

Solid American Oak

Solid American Walnut