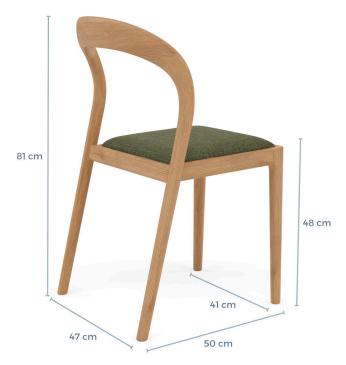

# Sara Dining Chair

#### Leather:

Should liquid be spilled on the leather, wipe off quickly. We recommend the use of a leather moisturiser each month.

Padded Seat Cushion is 37cm x 36cm\*