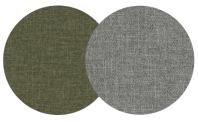

# Sara Dining Chair



## Materials:

## Timber:

Solid American Oak or Solid American Walnut

Wood is a natural material so each piece will be unique, telling a different story of the condition it grew in. There will be colour and grain variation.





Solid American Oak

Solid American Walnut

## Fabric:

Fabric - 100% Polyester 430GSM - Performance Treated

#### Leather:

Black Top Grain, Corrected Grain / Printed

## Fabric



Aloe Green Pewter Grey

## Leather



Black

## Care:

## Timber:

Enhance the longevity and natural beauty of the timber by regularly dusting it and using cleaning products specifically designed for use on wood. Protect the wood from direct heat sources, sudden temperature changes, and prevent excessive moisture exposure. Over time, the colour of real wood may naturally change, and exposure to UV light may accelerate this process.

## Fabric:

Fabric protector sprays will limit stain absorption and should be reapplied after cleaning or every 6 months. Mud or dirt is best left to dry then vacuumed.

#### Leather:

Should liquid be spilled on the leather, wipe off quickly. We recommend the use of a leather moisturiser each month.



Padded Seat Cushion is 37cm x 36cm\*