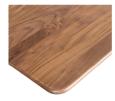

## Timber:

Solid American Oak or Solid American Walnut

Wood is a natural material so each piece will be unique, telling a different story of the condition it grew in. There will be colour and grain variation.

Solid American Oak

Solid American Walnut