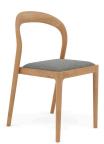

# Sara Dining Chair

## Timber:

Solid American Oak or Solid American Walnut

Wood is a natural material so each piece will be unique, telling a different story of the condition it grew in. There will be colour and grain variation.

## Fabric

Aloe Green Pewter Grey

## Leather

Black