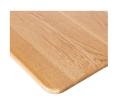

## Timber:

Solid American Oak or Solid American Walnut

Wood is a natural material so each piece will be unique, telling a different story of the condition it grew in. There will be colour and grain variation.

Solid American Oak

Solid American Walnut